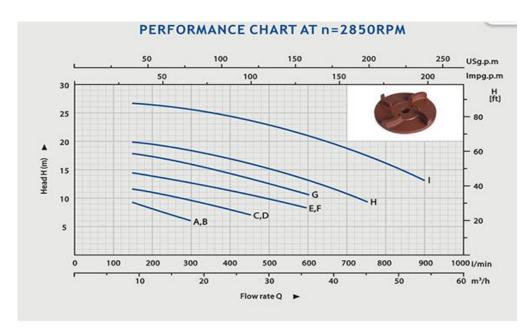

## **Operation conditions**

1- Maximum Liquid temperature: +40°C 2-Maximun Ambient temperature : +40°C **Motor** Protection IP68 Insulation Class B 380 Volt 50 HZ

|   | SUBMERSIBLE SEWAGE PUMPS |     |                |   |                 |      |    |      |      |    |    |    |
|---|--------------------------|-----|----------------|---|-----------------|------|----|------|------|----|----|----|
|   | TYPE                     | HP  | OUTLET<br>INCH |   | DELIVERY (m3/h) |      |    |      |      |    |    |    |
|   |                          |     |                |   | 0               | 9    | 15 | 18   | 27   | 36 | 45 | 54 |
|   | DRAGON 150               | 1,5 | 11/2"          |   | 11,5            | 9,2  | 8  | 6    |      |    |    |    |
| С | DRAGON 200               | 2   | 2"             | щ | 14              | 11,5 | 10 | 9,5  | 7    |    |    |    |
| Е | DRAGON 300               | 3   | 2"             |   | 16              | 14,5 | 14 | 12,5 | 10,5 | 8  |    |    |
| G | DRAGON 400               | 4   | 21/2"          |   | 21              | 18   | 17 | 16   | 11   | 11 |    |    |
| Н | DRAGON 550               | 5,5 | 21/2"          |   | 23              | 20   | 19 | 18   | 16   | 14 | 9  |    |
| I | DRAGON 750               | 7,5 | 21/2"          |   | 30              | 27   | 26 | 25   | 24   | 21 | 18 | 13 |